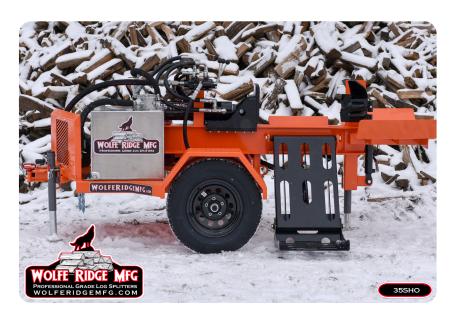

## Super High Output Commercial Log Splitter 28SHO - 35SHO - 35SHO BW

- Up to 2 full cord per hour of production with 2 people!
- Hydraulic adjustable 4 way and 6 way wedge included.
- "Fast Split" big bore welded cylinder.
- 12V DC Thermostatic controlled hydraulic oil cooler included.
- 20 HP Honda V-Twin GX630 engine.
- Extra long hydraulic log lift and sorting table.

| 28SHO – 28 ton, 24" stroke, 5.5 second cycle time                         | \$14,750 |
|---------------------------------------------------------------------------|----------|
| 35SHO – 35 ton, 24" stroke, 7 second cycle time                           | \$15,250 |
| 35SHO BW – Box wedge machine                                              | \$16,750 |
| 12 Way Wedge                                                              | \$800    |
| Firewood Sorting Table Extension                                          | \$300    |
| Honda GX800 EFI 25 hp engine, 38 GPM hydraulic pump                       | \$3,500  |
| 25 HP Kubota diesel 38 GPM hydraulic pump                                 | \$6,500  |
| Paint Options: Red, Orange, Gun Metal Gray, Dark Sapphire                 | Choice   |
| Order Online: WolfeRidgeMFG.com/Super-High-Output-Commercial-Log-Splitter |          |